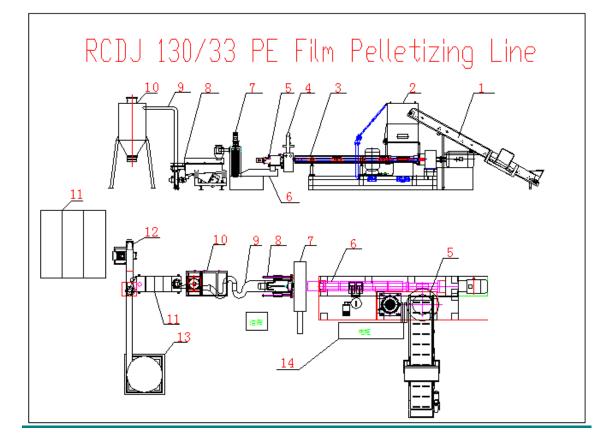

film pelletizing line by detailed requirements from customers and material conditions.





# **Zhangjiagang Retech Machinery Co., Ltd**

#### **Plastic Machines Professional Manufacturer**

Mob/WeChat/WhatsApp: 0086-152-50376025 Web: www.retechmachine.com

### **Single Stage PP PE Film Pelletizing Plant:**

| Capacity (kg/h) | Screw Dia | PE            | PP          |
|-----------------|-----------|---------------|-------------|
| RCDJ85          | 85mm      | 160-220kg/h   | 120-200kg/h |
| RCDJ100         | 100mm     | 260-380kg/h   | 220-280kg/h |
| RCDJ130         | 130mm     | 450-550kg/h   | 380-450kg/h |
| RCDJ160         | 160mm     | 650-800kg/h   | 500-600kg/h |
| RCDJ180         | 180mm     | 800-10000kg/h | 600-800kg/h |

## Layout Of PP PE Film Pelletizing Recycling Plant: