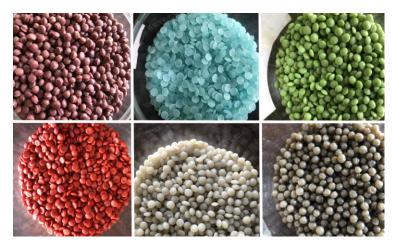

# (300kg/h-1000kg/h)

Plastic PE PP film recycling pelletizing machine is used to processing and granulating washed LDPE film,LLDPE film,PP woven bag,HDPE film bag,etc. With new advanced technology from Europe and continues feedback comments from customers,RETECH got rich experience on design&manufacturing PP PE film pelletizing lines.

RETECH could design different models of capacity PP PE film pelletizing line by detailed requirements from customers and material conditions.