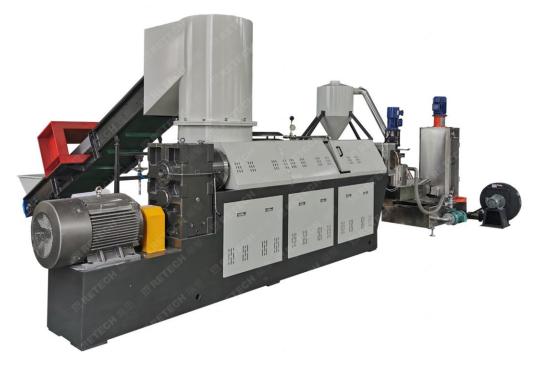

## **Zhangjiagang Retech Machinery Co., Ltd**

**Plastic Machines Professional Manufacturer** 

Mob/WeChat/WhatsApp: 0086-152-50376025 Web: www.retechmachine.com

# **PE/PP Film Pelletizing Machine**

# (300kg/h-1000kg/h)



Plastic PE PP film recycling pelletizing machine is used to processing and granulating washed LDPE film,LLDPE film,PP woven bag,HDPE film bag,etc. With new advanced technology from Europe and continues feedback comments from customers,RETECH got rich experience on design&manufacturing PP PE film pelletizing lines.

RETECH could design different models of capacity PP PE film pelletizing line by detailed requirements from customers and material conditions.





# **Zhangjiagang Retech Machinery Co., Ltd**

#### **Plastic Machines Professional Manufacturer**

Mob/WeChat/WhatsApp: 0086-152-50376025 Web: www.retechmachine.com

### **Single Stage PP PE Film Pelletizing Plant:**

| Capacity (kg/h) | Screw Dia | PE            | PP          |
|-----------------|-----------|---------------|-------